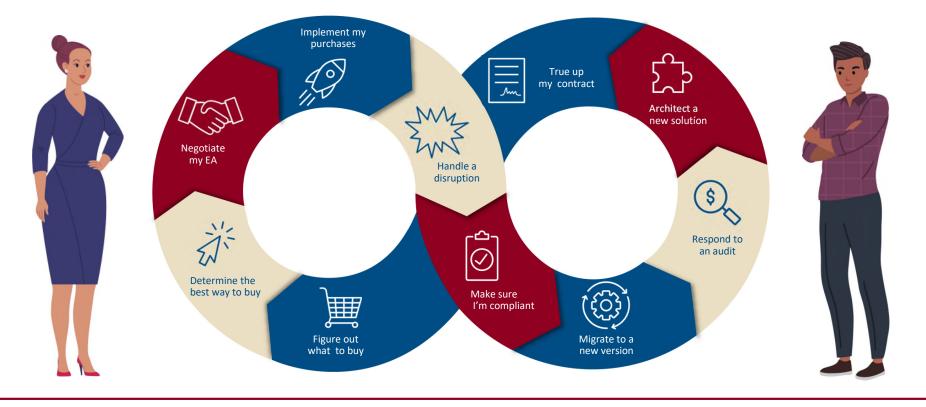

#### Your Microsoft Teams Face a Never-ending Cycle of Change

Specialized Skills and Constant Attention are Required to Get the Right Products at the Right Price

DELIVERING INDEPENDENT MICROSOFT EXPERTISE SINCE 1992